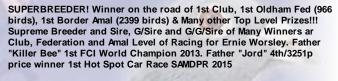

## BAND/RING: GB 04 D 07836

STRAIN: Janssen COLOR: Challie NAME/ALIAS: W-S Golden Boy SEX: Cock D.O.B: 29.01.2011 EYE INFO: (0)