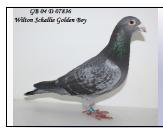

## BAND/RING: GB 04 D 07836

STRAIN: Janssen COLOR: Challie NAME/ALIAS: W-S Golden Boy SEX: Cock D.O.B: 29.01.2011 EYE INFO: (0)